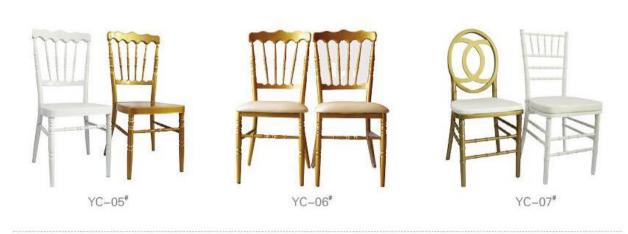

tssupply.com
W: www.resortssupply.com
32F1, NEO Bldg Block B, No. 6011,

ADD: 32F1, NEO Bldg Block B, No. 6011, ShenNan RD, Futian District, Shenzhen 518042, China

#### Imitate wood chair





















#### Restaurant chair





















































#### Imitate wood chair





#### Imitate wood chair











































































#### Imitate wood chair





#### Imitate wood chair





IMC-018\*













#### Restaurant chair















#### Sofa booth

#### Leisure chairwood chair







































































SF-012\*

SF-013\*

SF-014\*

SF-015#

#### Linen















#### Banquet chair















Throne chair

### Acrylic chari







































#### Sofa booth

#### Leisure chair



























































SF-013#

















32<sup>#</sup> RC

















#### Sofa booth

## Sofa chair











SF-021\*







SF-002\*



SF-003\*





SF-004\*

SF-005\*

SF-006\*

SF-007\*

SF-022\*

SF-023\*













SF-024\*

SF-025\*























SF-016\* SF

SF-017\*

SF-018"

SF-019"

#### Leisure chair

# LC-001\*













































RC-032\*

RC-033\*





RC-034"

RC-035\*











RC-037\*



#### Banquet chair











# DABEN One Stop Hotel & Resorts Supply



#### **Contact Person: Ben**

M: +86 13613068266

E: ben@resortssupply.com

W: www.resortssupply.com

ADD: 32F1, NEO Bldg Block B, No. 6011, ShenNan RD, Futian District, Shen