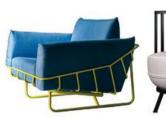

## Sofa chair

SF-021\*

SF-002\*

SF-003\*

SF-004\*

SF-005\*

SF-006\*

SF-007\*

SF-022\*

SF-023\*

SF-024\*

SF-025\*

SF-016\* SF

SF-017\*

SF-018"

SF-019"