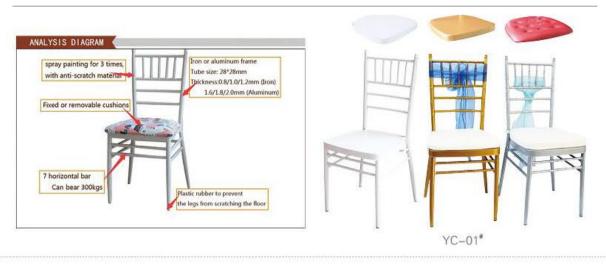

esortssupply.com
W: www.resortssupply.com
32F1, NEO Bldg Block B, No. 6011,

ADD: 32F1, NEO Bldg Block B, No. 6011, ShenNan RD, Futian District, Shenzhen 518042, China

#### Imitate wood chair





















#### Restaurant chair





















































#### Imitate wood chair





#### Imitate wood chair











































































#### Imitate wood chair





#### Imitate wood chair





IMC-018\*













#### Restaurant chair















#### Sofa booth

#### Leisure chairwood chair







































































SF-012\*

SF-013\*

SF-014\*

SF-015#

#### Linen















#### Banquet chair















Throne chair

### Acrylic chari







































#### Sofa booth

#### Leisure chair



























































SF-013#

















32<sup>#</sup> RC

















#### Sofa booth

## Sofa chair











SF-021\*







SF-002\*



SF-003\*





SF-004\*

SF-005\*

SF-006\*

SF-007\*

SF-022\*

SF-023\*













SF-024\*

SF-025\*























SF-016\* SF

SF-017\*

SF-018"

SF-019"

#### Leisure chair

# LC-001\*













































RC-032\*

RC-033\*





RC-034"

RC-035\*











RC-037\*



#### Banquet chair











# DABEN One Stop Hotel & Resorts Supply



#### **Contact Person: Ben**

M: +86 13613068266

E: ben@resortssupply.com

W: www.resortssupply.com

ADD: 32F1, NEO Bldg Block B, No. 6011, ShenNan RD, Futian District,