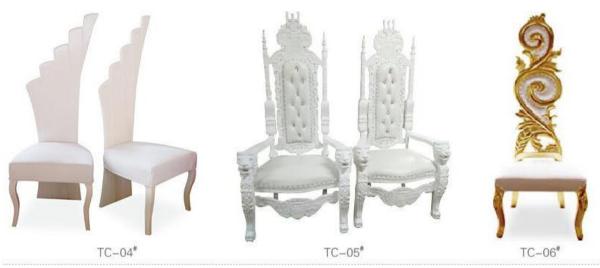

266
E: ben@resortssupply.com
W: www.resortssupply.com
32F1, NEO Bldg Block B, No. 6011,

ADD: 32F1, NEO Bldg Block B, No. 6011, ShenNan RD, Futian District, Shenzhen 518042, China

#### Imitate wood chair





















#### Restaurant chair





















































#### Imitate wood chair





#### Imitate wood chair











































































#### Imitate wood chair





#### Imitate wood chair





IMC-018\*













#### Restaurant chair















#### Sofa booth

#### Leisure chairwood chair







































































SF-012\*

SF-013\*

SF-014\*

SF-015#

#### Linen















#### Banquet chair















Throne chair

### Acrylic chari







































#### Sofa booth

#### Leisure chair



























































SF-013#

















32<sup>#</sup> RC

















#### Sofa booth

## Sofa chair











SF-021\*







SF-002\*



SF-003\*





SF-004\*

SF-005\*

SF-006\*

SF-007\*

SF-022\*

SF-023\*













SF-024\*

SF-025\*























SF-016\* SF

SF-017\*

SF-018"

SF-019"

#### Leisure chair

# LC-001\*













































RC-032\*

RC-033\*





RC-034"

RC-035\*











RC-037\*



#### Banquet chair











# DABEN One Stop Hotel & Resorts Supply



#### **Contact Person: Ben**

M: +86 13613068266

E: ben@resortssupply.com

W: www.resortssupply.com

ADD: 32F1, NEO Bldg Block B, No. 6011, ShenNan RD, Futia