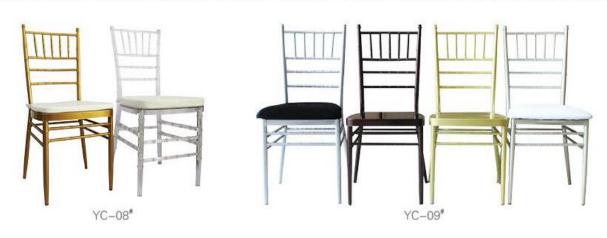

supply.com
W: www.resortssupply.com
32F1, NEO Bldg Block B, No. 6011,

ADD: 32F1, NEO Bldg Block B, No. 6011, ShenNan RD, Futian District, Shenzhen 518042, China

#### Imitate wood chair





















#### Restaurant chair





















































#### Imitate wood chair





#### Imitate wood chair











































































#### Imitate wood chair





#### Imitate wood chair





IMC-018\*













#### Restaurant chair















#### Sofa booth

#### Leisure chairwood chair







































































SF-012\*

SF-013\*

SF-014\*

SF-015#

#### Linen















#### Banquet chair















Throne chair

### Acrylic chari







































#### Sofa booth

#### Leisure chair



























































SF-013#

















32<sup>#</sup> RC

















#### Sofa booth

## Sofa chair











SF-021\*







SF-002\*



SF-003\*





SF-004\*

SF-005\*

SF-006\*

SF-007\*

SF-022\*

SF-023\*













SF-024\*

SF-025\*























SF-016\* SF

SF-017\*

SF-018"

SF-019"

#### Leisure chair

# LC-001\*













































RC-032\*

RC-033\*





RC-034"

RC-035\*











RC-037\*



#### Banquet chair











# DABEN One Stop Hotel & Resorts Supply



#### **Contact Person: Ben**

M: +86 13613068266

E: ben@resortssupply.com

W: www.resortssupply.com

ADD: 32F1, NEO Bldg Block B, No. 6011, ShenNan RD, Futian District, Shenzh