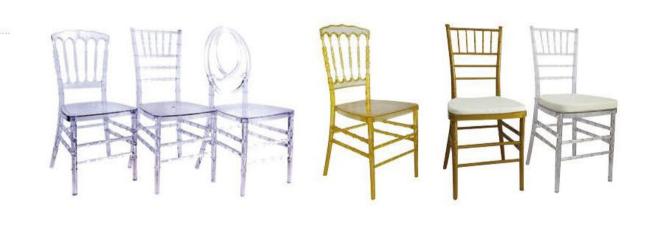

ben@resortssupply.com
W: www.resortssupply.com
32F1, NEO Bldg Block B, No. 6011,

ADD: 32F1, NEO Bldg Block B, No. 6011, ShenNan RD, Futian District, Shenzhen 518042, China

#### Imitate wood chair





















#### Restaurant chair





















































#### Imitate wood chair





#### Imitate wood chair











































































#### Imitate wood chair





#### Imitate wood chair





IMC-018\*













#### Restaurant chair















#### Sofa booth

#### Leisure chairwood chair







































































SF-012\*

SF-013\*

SF-014\*

SF-015#

#### Linen















#### Banquet chair















Throne chair

### Acrylic chari







































#### Sofa booth

#### Leisure chair



























































SF-013#

















32<sup>#</sup> RC

















#### Sofa booth

## Sofa chair











SF-021\*







SF-002\*



SF-003\*





SF-004\*

SF-005\*

SF-006\*

SF-007\*

SF-022\*

SF-023\*













SF-024\*

SF-025\*























SF-016\* SF

SF-017\*

SF-018"

SF-019"

#### Leisure chair

# LC-001\*













































RC-032\*

RC-033\*





RC-034"

RC-035\*











RC-037\*



#### Banquet chair











# DABEN One Stop Hotel & Resorts Supply



#### **Contact Person: Ben**

M: +86 13613068266

E: ben@resortssupply.com

W: www.resortssupply.com

ADD: 32F1, NEO Bldg Block B, No. 6011, ShenNan RD, Futian Dist